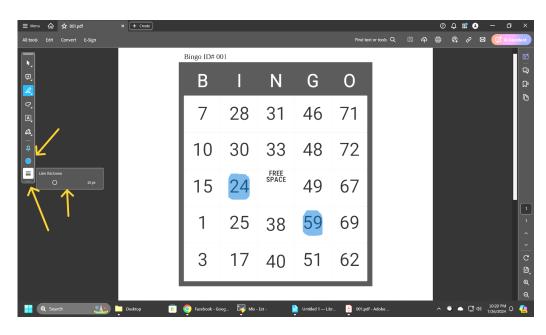

Make sure the highlighter is checked.

Select your color & line thickness. (Tip: color – blue & line 40 - 45)

Now practice your highlight skills. LoL

If you make a mistake just hit <CTRL+Z> to fix.