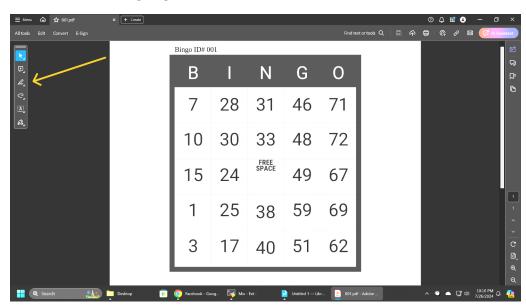

Now select the highlighter tool.

| E Menu      A to 001.pdf × + Create                                                                                                                                                                                   | _                        | _         | _             | _                |            |            | ◎ ಧ #        | -                                             |
|-----------------------------------------------------------------------------------------------------------------------------------------------------------------------------------------------------------------------|--------------------------|-----------|---------------|------------------|------------|------------|--------------|-----------------------------------------------|
| All tools Edit Convert E-Sign                                                                                                                                                                                         | Find text or tools Q   🛱 |           |               |                  |            |            | ₽ @ 0<br>    | 9 🛛 📑 Al Assistant                            |
| <ul> <li>▶</li> <li>♥</li> <li>♥</li> <li>♥</li> <li>♥</li> <li>♥</li> <li>♥</li> <li>♥</li> <li>♥</li> <li>I Underline</li> <li>♥</li> <li>♥</li> <li>♥</li> <li>\$\$ strikethrough</li> <li>♥</li> <li>♥</li> </ul> | В                        | I         | Ν             | G                | 0          |            |              | Ç)<br>L                                       |
|                                                                                                                                                                                                                       | 7                        | 28        | 31            | 46               | 71         |            |              | Ô                                             |
|                                                                                                                                                                                                                       | 10                       | 30        | 33            | 48               | 72         |            |              |                                               |
|                                                                                                                                                                                                                       | 15                       | 24        | FREE<br>SPACE | 49               | 67         |            |              |                                               |
|                                                                                                                                                                                                                       | 1                        | 25        | 38            | 59               | 69         |            |              | 1<br>^                                        |
|                                                                                                                                                                                                                       | 3                        | 17        | 40            | 51               | 62         |            |              |                                               |
| 📲 🗨 Search 🏭 🗖 Desktop 🖪                                                                                                                                                                                              | <b>Facebook</b> - Go     | oog 🙀 Mix | ·Ext -        | Untitled 1 — Lib | v 📩 001.pd | If - Adobe | ^ <b>⊙</b> ▲ | କ୍<br>କ୍<br>ଲି <sup>1015 PM</sup> ଦ୍ <b>?</b> |